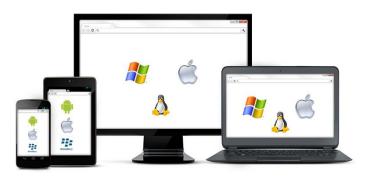

# Your Current Technology Works With This Solution

## Your Current Technology Works With This Solution

Cloud Based Apps - ALL Desktop Platforms + Mobile Devices