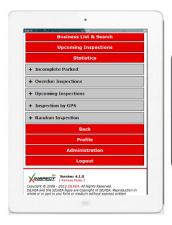

# Take Advantage of the Technology available to you

PC's, Mac's, Laptops, Tablets, Smartphone's

Schedule, Track, Manage, GPS Locate, Document and Automatic Email

Take Advantage of the Technology available to you.